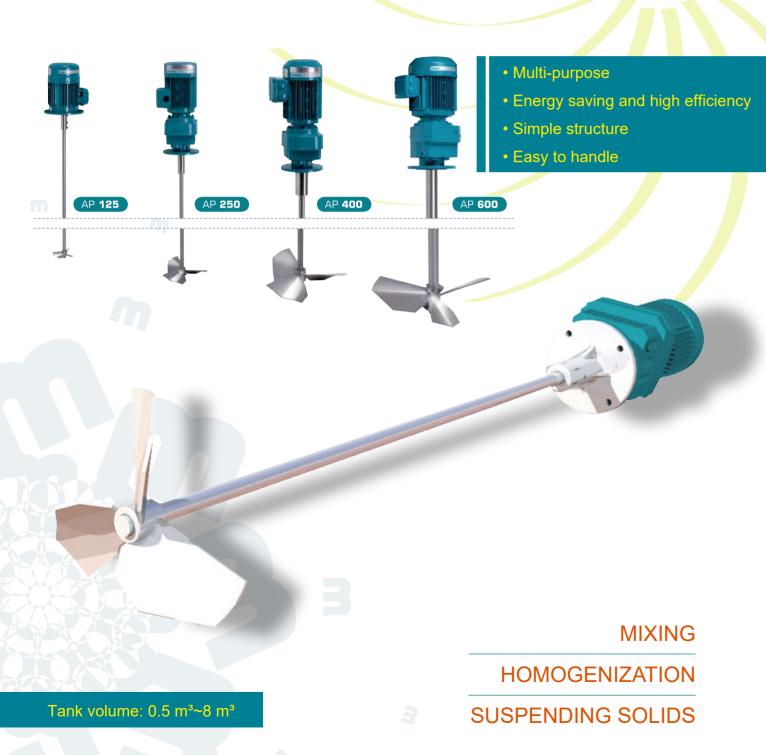

## **AGIPRO**<sup>TM</sup>

••• SMALL-SIZED TOP-ENTRY AGITATOR

| Type          | Tank volume<br>m³ | Propeller Ø mm | Rotation<br>speed<br>rpm | Flow<br>velocity<br>m/s | Pumping<br>flow<br>m³/h | Installed<br>power<br>kW | Shaft<br>length<br><i>mm</i> | <b>Weight</b><br>kg | Square<br>flange<br>mm |
|---------------|-------------------|----------------|--------------------------|-------------------------|-------------------------|--------------------------|------------------------------|---------------------|------------------------|
| AP <b>125</b> | 0.5 to 1.5        | 125            | 1425                     | 3.57                    | 158                     | 0.75                     | 1200                         | 15                  |                        |
| AP <b>250</b> | 1.5 to 3          | 250            | 280                      | 1.48                    | 261                     | 0.37                     | 1500                         | 20                  | 250 x 250              |
| AP <b>400</b> | 3 to 5            | 400            | 145                      | 1.33                    | 600                     | 0.55                     | 1500                         | 30                  |                        |
| AP <b>600</b> | 5 to 8            | 600            | 123                      | 1.17                    | 1196                    | 1.1                      | 2000                         | 60                  | 400 x 400              |