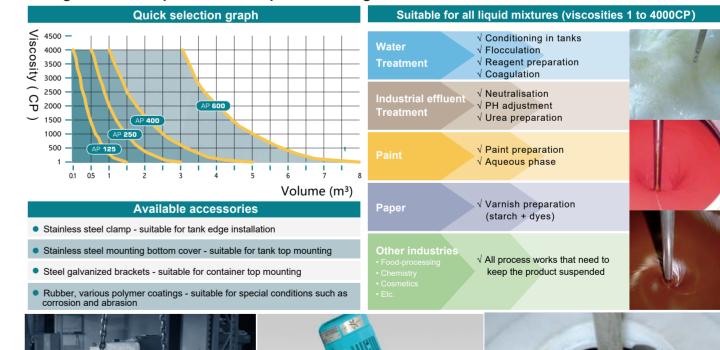

## **AGIPRO**<sup>TM</sup>

••• SMALL-SIZED TOP-ENTRY AGITATOR

| Type          | Tank volume<br>m³ | Propeller Ø mm | Rotation<br>speed<br>rpm | Flow<br>velocity<br>m/s | Pumping<br>flow<br>m³/h | Installed<br>power<br>kW | Shaft<br>length<br><i>mm</i> | <b>Weight</b><br>kg | Square<br>flange<br>mm |
|---------------|-------------------|----------------|--------------------------|-------------------------|-------------------------|--------------------------|------------------------------|---------------------|------------------------|
| AP <b>125</b> | 0.5 to 1.5        | 125            | 1425                     | 3.57                    | 158                     | 0.75                     | 1200                         | 15                  |                        |
| AP <b>250</b> | 1.5 to 3          | 250            | 280                      | 1.48                    | 261                     | 0.37                     | 1500                         | 20                  | 250 x 250              |
| AP <b>400</b> | 3 to 5            | 400            | 145                      | 1.33                    | 600                     | 0.55                     | 1500                         | 30                  |                        |
| AP <b>600</b> | 5 to 8            | 600            | 123                      | 1.17                    | 1196                    | 1.1                      | 2000                         | 60                  | 400 x 400              |