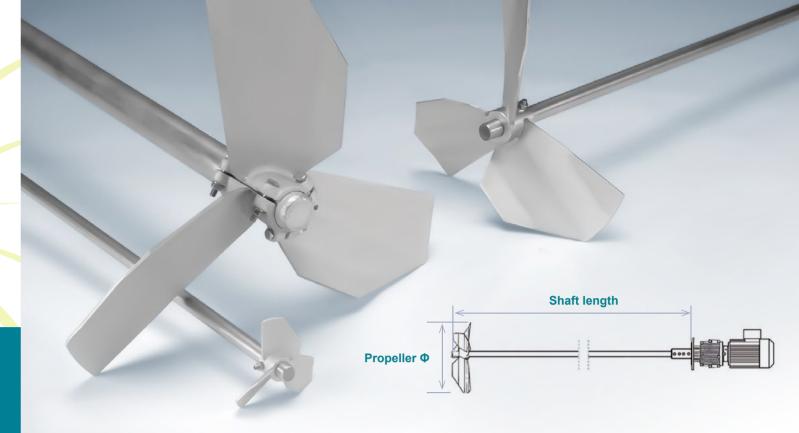

## **AGIPRO**<sup>TM</sup>

••• SMALL-SIZED TOP-ENTRY AGITATOR

| Type          | Tank volume<br>m³ | Propeller Ø mm | Rotation<br>speed<br>rpm | Flow<br>velocity<br>m/s | Pumping<br>flow<br>m³/h | Installed<br>power<br>kW | Shaft<br>length<br><i>mm</i> | <b>Weight</b><br>kg | Square<br>flange<br>mm |
|---------------|-------------------|----------------|--------------------------|-------------------------|-------------------------|--------------------------|------------------------------|---------------------|------------------------|
| AP <b>125</b> | 0.5 to 1.5        | 125            | 1425                     | 3.57                    | 158                     | 0.75                     | 1200                         | 15                  |                        |
| AP <b>250</b> | 1.5 to 3          | 250            | 280                      | 1.48                    | 261                     | 0.37                     | 1500                         | 20                  | 250 x 250              |
| AP <b>400</b> | 3 to 5            | 400            | 145                      | 1.33                    | 600                     | 0.55                     | 1500                         | 30                  |                        |
| AP <b>600</b> | 5 to 8            | 600            | 123                      | 1.17                    | 1196                    | 1.1                      | 2000                         | 60                  | 400 x 400              |