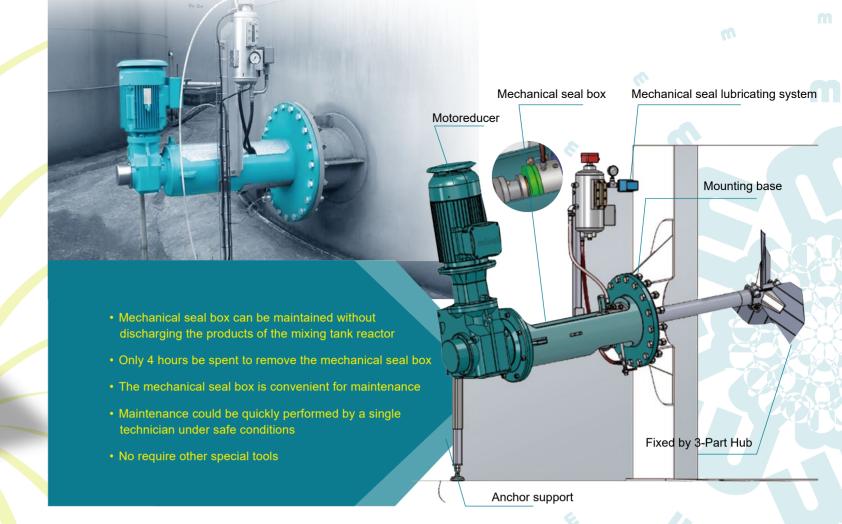

## ▶ Disassemble steps of sealing system under full tank

- 1 Remove the mechanical seal box, seal the mixing shaft with O-ring
- 2 Remove the short coupling from the mixing shaft
- 3 Move the mixing shaft outward to take out the mechanical seal box
- 4 Remove the mechanical seal box for maintenance