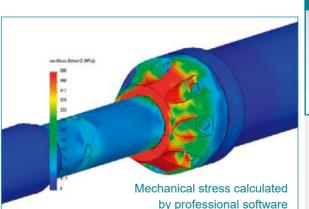

## **SIDEJET**<sup>™</sup>

## •••• FIXED SIDE-ENTRY AGITATOR



**STORAGE** 

**HOMOGENIZATION & SUSPENDING SOLIDS** 

**MIXING** 

Applications: Chemical, Petrochemical, Agricultural products and Water treatment industry

**TEMPERATURE HOLDING** 





• Propeller mechanical analysis



· Mechanical analysis of shaft joint

## ▶ Mixed products

 Hydrocarbons, oil additives, oils, food additives, paint and coloring, industrial effluents

## ▶ Disassemble steps of sealing system under full tank









- 1 Remove the mechanical seal box, seal the mixing shaft with O-ring
- 2 Remove the short coupling from the mixing shaft
- 3 Move the mixing shaft outward to take out the mechanical seal box
- 4 Remove the mechanical seal box for maintenance