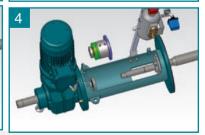

## ▶ Disassemble steps of sealing system under full tank

- 1 Remove the mechanical seal box, seal the mixing shaft with O-ring
- 2 Remove the short coupling from the mixing shaft
- 3 Move the mixing shaft outward to take out the mechanical seal box
- 4 Remove the mechanical seal box for maintenance