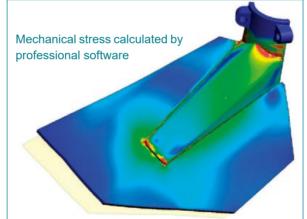

## **SIDEJET**<sup>™</sup>

## •••• FIXED SIDE-ENTRY AGITATOR



**STORAGE** 

**HOMOGENIZATION & SUSPENDING SOLIDS** 

**MIXING** 

Applications: Chemical, Petrochemical, Agricultural products and Water treatment industry

**TEMPERATURE HOLDING** 





• Propeller mechanical analysis



· Mechanical analysis of shaft joint

## ▶ Mixed products

 Hydrocarbons, oil additives, oils, food additives, paint and coloring, industrial effluents

## ▶ Disassemble steps of sealing system under full tank









- 1 Remove the mechanical seal box, seal the mixing shaft with O-ring
- 2 Remove the short coupling from the mixing shaft
- 3 Move the mixing shaft outward to take out the mechanical seal box
- 4 Remove the mechanical seal box for maintenance