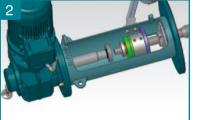

## ▶ Disassemble steps of sealing system under full tank

- 1 Remove the mechanical seal box, seal the mixing shaft with O-ring
- 2 Remove the short coupling from the mixing shaft
- 3 Move the mixing shaft outward to take out the mechanical seal box
- 4 Remove the mechanical seal box for maintenance