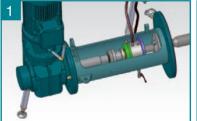

## ▶ Disassemble steps of sealing system under full tank

- 1 Remove the mechanical seal box, seal the mixing shaft with O-ring
- 2 Remove the short coupling from the mixing shaft
- 3 Move the mixing shaft outward to take out the mechanical seal box
- 4 Remove the mechanical seal box for maintenance