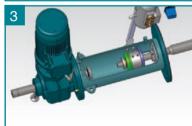

## ▶ Disassemble steps of sealing system under full tank

- 1 Remove the mechanical seal box, seal the mixing shaft with O-ring
- 2 Remove the short coupling from the mixing shaft
- 3 Move the mixing shaft outward to take out the mechanical seal box
- 4 Remove the mechanical seal box for maintenance