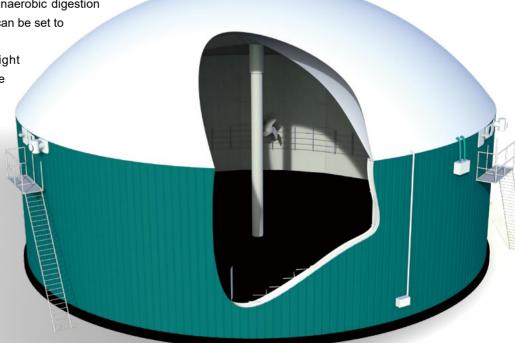

## Layout

➤ Angle adjustment

performance.

According to the size of the anaerobic digestion tank, 4-8 submersible mixers can be set to achieve a good mixing effect. Adjusting the angle and height at any time can make the mixer adapt to the mixed products with different raw materials and different concentrations.