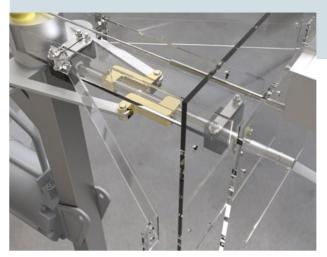

The equipment can rotate within a range of 120° to

eliminate dead zones, fully mix the materials, and

prevent sedimentation and crust formation.

Adopt bidirectional trapezoidal screw rod, which is The height adjustment is realized by three sets of stable and labor-saving, and has good self-locking pulleys and a manual winch.

> The pulleys inside the tank are equipped with stopping devices to prevent the wire rope from falling off and damaging the equipment when operating or adjusting the angle of the mixer.

The mixer is provided with oil seals between the angle and height adjustment device and the tank, which will not affect the sealing performance of the tank.